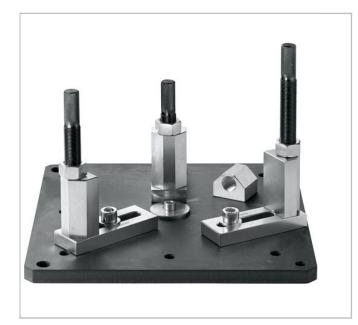

## W.400SUP | SHOP PRESSES SUPPORT

## **Description:**

• Universally adjustable press support for use in standard workshop presses.

• Puts an end to dangerous wobbling structures and minimizes risks of injuries.

• The special layout of the mounting threads and the height-adjustable long and short support included in the scope of delivery ensure precise support.

• Centering attachments for fixing the support bolts in a hole on the component.

• Can also be used in conjunction with standard puller and pressure sleeve sets – centering via the receiving thread on the center of the press table support.

• For universal use for the removal and installation of wheel bearings,

bushings, sleeves, silent bearings etc.

• 2 adjustable barriers on the base of the support prevent unwanted slippage on the press table.

- height max : 220 mm.
- height min :145 mm.
- L x W : 300 x 300 mm