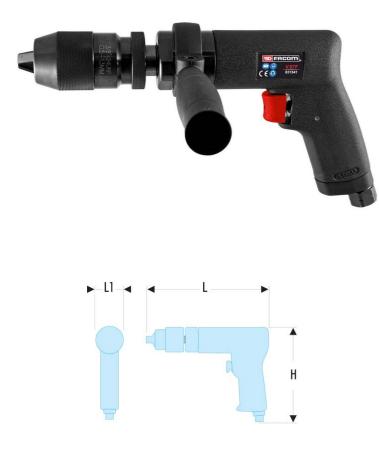

## V.97F Drill 13 mm with self-locking chuck

## **Description:**

• The powerful 450 watt motor is suitable for many applications

and is resistant to stalls.

- Ergonomic grip maximises operator comfort and the side handle
- makes it the ideal tool for large hole drilling.
- Industrial quality keyless chuck for durability.
- Teasing trigger offers maximum control for the operator.
- Rear handle exhaust blows away air from the workplace.
- Swivel air inlet avoids coiling of the hose.
- Chuck available as accessory: V.97FMA1.
- Free speed 1300 tr/min.
- Chuck capacity 13 mm 1/2".
- Working pressure 6,2 bar.
- Average air consumption 124 l/min.
- Average air consumption 4,4 cfm
- Air inlet 1/4".
- Minimum hose diameter 10 mm 3/8".
- Vibration 6,90 m/s<sup>2</sup>/a.
- Vibration 1,81 m/s<sup>2</sup>/K.
- Sound pressure 87 dB(A).
- Sound power 98 dB(A).
- Spare chuck: V.97FMA1.

| H [mm]:  | 145   |
|----------|-------|
| L [mm]:  | 280   |
| L1 [mm]: | 182   |
| [kg]:    | 1,900 |
|          |       |