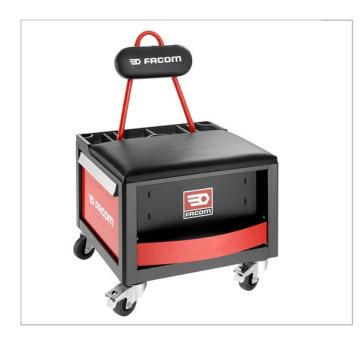

## TCS-P1 | TOOL CREEPER STATION PREMIUM VERSION

## **Description:**

- Keep tools organized and close at hand
- 2 Bin drawers, for bulky storage, ideal for power tools, cans, paint sprays, both fitted with 1 Cantilever tray, for an organized storage. Compatible with FACOM foam and plastic trays
- Drawers are lockable
- 1 can holder, Free positioning on front or back
- 1 plastic tray for small parts on the top of the chest
- Easy to move
- 80mm Heavy duty wheels, 4 swiveling; 2 with break
- Maneuverability handle no need to kneel down to move it
- Work comfortably and Save your back and your knees.
- Extra-large seat, Height 47 cm, High density foam (30kg/m3) PVC covering
- Padded seat back PVC covering
- L581Xp540Xh840 with handle, 470mm without handle
- Weight: 35 kg