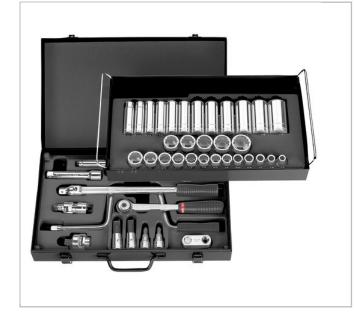

## S.450UP | Set of 1/2" 12-point inch-size sockets - S.450UP

## **Description:**

- Includes:
- Ratchet(s) 1/2":
- - 1/2" "Palm control" ratchet S.161
- 1/2" socket(s):
- S 1/2" 12-point inch-size socket -3/8`
- S 1/2" 12-point inch-size socket 7/16`
- - S 1/2" 12-point inch-size socket 1/2`
- - S 1/2" 12-point inch-size socket 9/16`
- S 1/2" 12-point inch-size socket -19/32`
- S 1/2" 12-point inch-size socket -5/8`
- S 1/2" 12-point inch-size socket -21/32`
- S 1/2" 12-point inch-size socket -11/16`
- S 1/2" 12-point inch-size socket -3/4`
- - S 1/2" 12-point inch-size socket 25/32`
- S 1/2" 12-point inch-size socket -13/16`
- S 1/2" 12-point inch-size socket -7/8"
- S 1/2" 12-point inch-size socket -15/16`
- - S 1/2" 12-point inch-size socket 31/32`
- - S 1/2" 12-point inch-size socket -
- S 1/2" 12-point inch-size socket -

## 1`1/16

- - S 1/2" 12-point inch-size socket 1`1/8
- S 1/2" 12-point inch-size socket -1`1/4
- - S.LA 1/2" 12-point long-reach inchsize socket - 1/2`
- S.LA 1/2" 12-point long-reach inchsize socket - 9/16`
- - S.LA 1/2" 12-point long-reach inchsize socket - 5/8`
- - S.LA 1/2" 12-point long-reach inchsize socket - 3/4`
- - S.LA 1/2" 12-point long-reach inchsize socket - 13/16`
- - S.LA 1/2" 12-point long-reach inchsize socket - 7/8`
- - S.LA 1/2" 12-point long-reach inchsize socket - 15/16`
- - S.LA 1/2" 12-point long-reach inchsize socket - 1`
- - S.LA 1/2" 12-point long-reach inchsize socket 1`1/16
- - S.LA 1/2" 12-point long-reach inchsize socket - 1`1/16
- - S.LA 1/2" 12-point long-reach inchsize socket 1`1/8
- - S.LA 1/2" 12-point long-reach inchsize socket - 1`1/4
- Bits series 2:
- - ED.2 Standard bit series 2 for Pozidriv® screws 5/16 PZ3 L 32 mm
- - ED.2 Standard bit series 2 for Pozidriv® screws 5/16 PZ4 L 32 mm
- Impact bits series 3:
- ENS.3 Impact bits series 3 for slotted head screws - 2.5 mm
- - ENS.3 Impact bits series 3 for slotted head screws 2.5 mm
- 1/2" accessories:
- - 1/2" universal cardan S.240A
- - 1/2" drive offset adaptor S.234

- - 1/2" long-reach sliding tee S.120A
- - 1/2" sliding tee S.120A
- - S 1/2" bit holder sockets with retaining clip for 1/2`
- - S 1/2" bit holder sockets with retaining clip for 5/16`
- - S 1/2" extension L 130 mm
- - S 1/2" extension L 250 mm
- - 1/2" brace S.110
- Packaging:
- - Metal case BT.108
- - Tray PLT.11
- - Bottom tray S.450EP S.450UP PL.23
- - Upper tray for S.450UP PL.25A