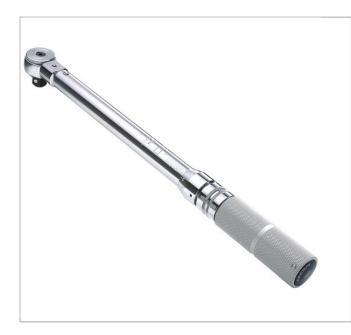

## S.306U | R-J-S.306U - Click wrenches with dual lbf.in or lbf.ft and N.m graduation.

## **Description:**

- 72 tooth mechanism for 5° increments.
- Factory accuracy: ± 2%.
- Reliability of mechanism: 50,000 cycles.
- Click wrenches with dual lbf.in or lbf.ft and N.m graduation.
- Reversible model.
- Full metal wrenches with knurled handle.
- Numbered wrenches supplied with ISO 6789 calibration certificate.
- Supplied in plastic box with ratchet.