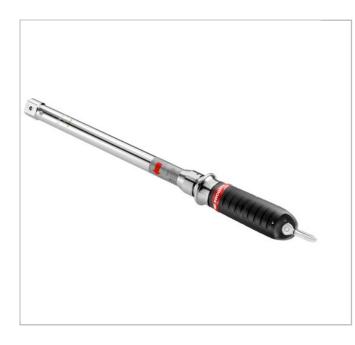

## S.306-350DSLS | 306D.SLS - Click wrenches without accessories

## **Description:**

- Tool equipped with a FACOM SLS attachment solution, preventing any risk of accidental falls.
- FACOM has adopted the shackle solution for particularly heavy and/or large tools (32 41 mm wrenches).
- Factory accuracy: ± 2% except: R.306-25DSLS.
- Reliability of mechanism: 50 000 cycles (wrenches up to 200 N.m).
- Use possible with accessories: End fitting: 9 x 12 or 14 x 18 mm. Diameter: 30 mm.
- One-way wrenches usable for unscrewing by reversing the bits.
- Numbered wrenches supplied with ISO 6789 calibration certificate.
- Supplied in plastic box.

| <b>=</b>      | S.306-350DSLS |
|---------------|---------------|
| Length L [mm] | 725.0         |
| Weight [g]    | 1830.0        |

| Capacity [Nm]   | 70 - 350 |
|-----------------|----------|
| Graduation [Nm] | 2.0      |
| Attachement ["] | 14 x 18  |