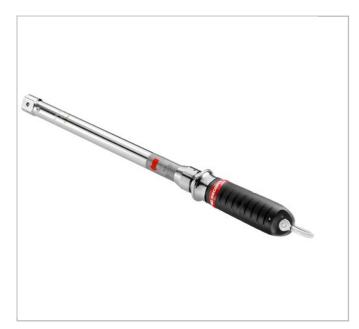

## S.306-100DSLS | 306D.SLS - Click wrenches without accessories

## **Description:**

• Tool equipped with a FACOM SLS attachment solution, preventing any risk of accidental falls.

• FACOM has adopted the shackle solution for particularly heavy and/or large tools (32 - 41 mm wrenches).

• Factory accuracy: ± 2% except: R.306-25DSLS.

• Reliability of mechanism: 50 000 cycles (wrenches up to 200 N.m).

• Use possible with accessories: - End fitting: 9 x 12 or 14 x 18 mm. - Diameter: 30 mm.

• One-way wrenches usable for unscrewing by reversing the bits.

- Numbered wrenches supplied with
- ISO 6789 calibration certificate.

• Supplied in plastic box.

|               | S.306-100DSLS |
|---------------|---------------|
| Length L [mm] | 437.0         |
| Weight [g]    | 1090.0        |