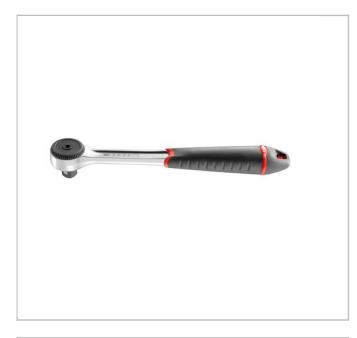

## S.161B | High performance sealed 1/2" ratchet

## **Description:**

- Very long durability regardless of working conditions. Mechanism sealed to industrial dust.
- 72 tooth mechanism for 5° increments.
- Reversing by rotating cap.
- Ultra-compact head.
- Bi-material elastomer grip: high resistance to abrasion and the most severe workshop solvents: SP95, SP98, diesel fuel, acetone, brake fluid, Skydrol, Jet Oil, kerosene.
- Hole in the handle for strapping when working in high places.
- Easy maintenance: spare parts kit S.161B-KIT.
- Finish: chromed.