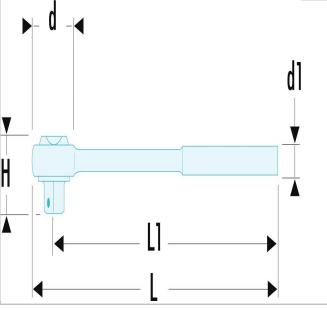

| =0               | S.161B      |
|------------------|-------------|
| Diameter [mm]    | 38.5        |
| Diameter D1 [mm] | 18.1 / 33.1 |
| Length L [mm]    | 260.0       |
| Length L1 [mm]   | 244.0       |
| Height H [mm]    | 38.2        |
| Weight [g]       | 410.0       |