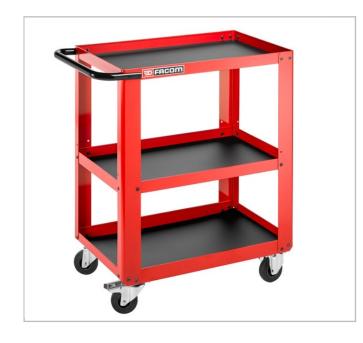

## Mobile workshop utility cart - 3 shelves

## **Description:**

- 3 Metal shelves: 40 mm edges to prevent objects from falling during transport, rounded and smooth border to avoid injuries. Removable ABS mats for protection and easy maintenance. 2 different positioning for middle shelf. Maximum static load capacity: 200 kg. Shelves useful dimensions: L.745xP.455 mm.
- Extra large metal handle for optimal manoeuvrability and comfort.
- 4 Casters Ø 100mm, 2 swiveling, 2 fixed, 1 with brake.
- Delivered disassembled Fast and easy to assemble (screw and nuts).
- Unpacked information : Overall dimensions (without handle) : L.750 x D.460 x H.927 mm.

| <b>=</b>  | Depth [mm] |       | Height<br>H<br>[mm] | Weight<br>[Kg] | Colour<br>[] |
|-----------|------------|-------|---------------------|----------------|--------------|
| ROLL.UC3S | 460.0      | 750.0 | 927.0               | 19.0           | Red<br>3020  |