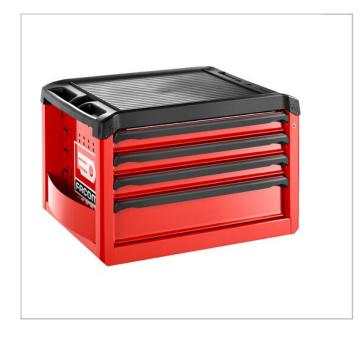

## ROLL.C4M3 | Chest - 4 drawers - 3 modules per drawer

## **Description:**

- 4-drawer chest, to be used alone or together with a ROLL.6M3 rolling cabinet or a ROLL.CR4M3 mobile chest. Supplied with the link kit for easy and secured mounting of the assembly. 3 drawers 60 mm high + 1 drawer 130 mm high. Max load per drawer: 20/25 kg.
- Bottle holder included (fits on the right or left). CHRONO.C4K2 rolling kit in option (moving handle + 4 wheels).

| =0            | ROLL.C4M3 |
|---------------|-----------|
| Depth [mm]    | 515.0     |
| Length L [mm] | 748.0     |
| Height H [mm] | 465.0     |
| Weight [Kg]   | 33.0      |
| Colour []     | Red 3020  |