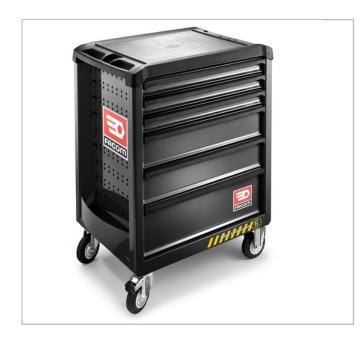

## ROLL + 6 DRAWER ROLLER CABINET - 3 MODULES PER DRAWER - SAFETY RANGE

## **Description:**

- Supplied with the SAFETY LOCK SYSTEM preventing simultaneous opening of several drawers: 1 drawer at a time. prevents the roller cabinet from tipping over.
- 6 drawers roller cabinet: 3 drawers 60 mm. 2 drawers 130 mm. 1 drawer 200 mm.
- Large worktop made of polypropylen with fiber. 2 Handles for easier maneouverability.
- Safety: polypropylène drawer pulls with safety hooks, drawers cannot open while moving. Lock on side to reduce the risk of damage.
- Integrated holder for cans or bottles (Free positioning on right or left).