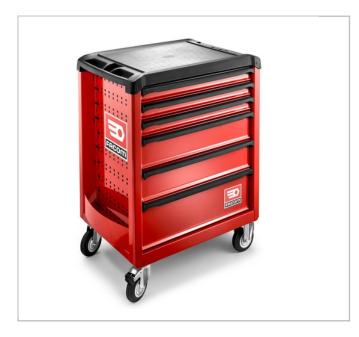

## **ROLL.6M3** | ROLL + roller cabinet with 6 drawers - 3 modules per drawer

## **Description:**

• 6 drawers roller cabinet: - 3 drawers 60 mm. - 2 drawers 130 mm. - 1 drawer 200 mm.Large worktop made of polypropylen with fiber. 2 Handles for easier maneouverability.Safety: polypropylène drawer pulls with safety hooks, drawers cannot open while moving. Lock on side to reduce the risk of damage.Integrated holder for cans or bottles (Free positioning on right or left).

| =•            | ROLL.6M3 |
|---------------|----------|
| Depth [mm]    | 515.0    |
| Length L [mm] | 748.0    |
| Height H [mm] | 970.0    |
| Weight [Kg]   | 53.5     |
| Colour []     | Red 3020 |