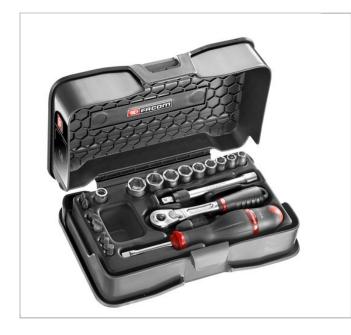

## RL.171-4P6 | 21-piece 1/4" metric 6-point socket and bit set - RL.171

## **Description:**

- Contains:
- 1 x high performance sealed 1/4" locking ratchet: RL.161.
- 9 x 1/4" metric 6-point sockets R. 5.5 6 7 8 9 10 11 12 13 mm.
- 1 x 1/4" locking extension: L 100 mm (R.210RC).
- 1 x 1/4" screwdriver handle: R.236A.
- 1 x 1/4" socket bit holder with retaining pin standard for 1/4` bits S.236. R.235.
- 8 x bits 1/4" drive bit 6.35 mm L 25 mm:
- - EP.1T for Philips® head screws: PH1 PH2.
- - ES.1T for slotted head screws: 4.5 6.5 8.0 mm.
- - EH.1 for metric 6-point socket head screws: 3 4 5 mm.
- Supplied with a set of pictograms to customize your box.
- Empty case: BP.MBOXS.
- Thermoformed tray S (188 x 105 mm): PL.S13.