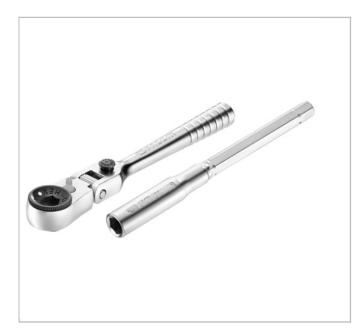

## **R.180PB** | 180° flexible head 1/4`` compact ratchet

## **Description:**

• The compact head allows access to difficult areas when us ing bits 6-point 1/4".

• Flexible head 180 °.

• The button to lock the head in position. 13 locking positions

• 60 teeth mechanism for a recover y to 6°.

• Reversing lever: easy even gloved hand. Allows visualisation of the direction of rotation.Use with square sockets 1/4 "through ECR.1 ada pter.

• Comes with a through ma gnetic extension 100 mm for use "T-handle" (EF.R180). Weight: pawl 70 g, 40 g extension.