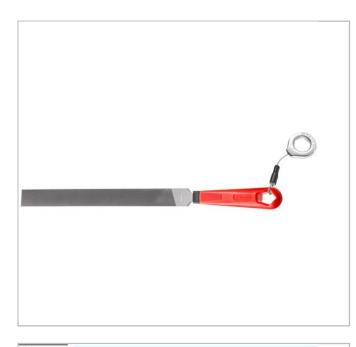

## PAM.MD250EMASLS | Half-soft flat file with grip - SLS

## **Description:**

- Tool fitted with a FACOM SLS attachment solution, preventing any risk of accidental falls.
- The "turning" crimped cable solution, chosen and tested by FACOM, preserves the ergonomics of use of the tool.
- The plastic grip is glued and nonremovable to prevent any risk of fall or loss.
- Flat file with handle.
- 2 double cut squares.
- 1 single cut square.
- 1 smooth cut.
- Presentation: ergonomic handle in plastic resistant to the most aggressive workshop solvents.
- Recommended for steel, cast iron, brass, and hard plastics.