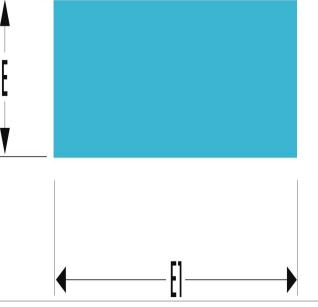

| =0                | PAM.MD250EMASLS |
|-------------------|-----------------|
| Length L [mm]     | 250.0           |
| Thickness E [mm]  | 6.0             |
| Thickness E1 [mm] | 25.0            |
| Weight [g]        | 340.0           |