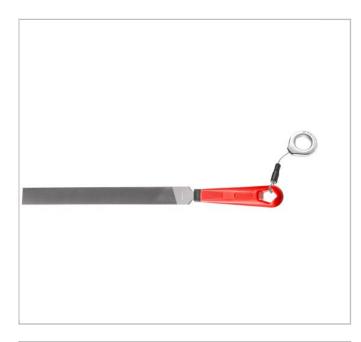

## PAM.B250EMASLS | Flat bastard file with grip - SLS

## NFE 75-001, NFE 75-002 Description:

- Tool fitted with a FACOM SLS attachment solution, preventing any risk of accidental falls.
- The "turning" crimped cable solution, chosen and tested by FACOM, preserves the ergonomics of use of the tool.
- The plastic grip is glued and nonremovable to prevent any risk of fall or loss.
- Flat files with handle.
- 2 double cut squares.
- 1 single cut square.
- 1 smooth cut.Presentation: ergonomic handle in plastic resistant to the most aggressive workshop solvents.Recommended for roughing steel, cast iron, brass, and hard plastics.