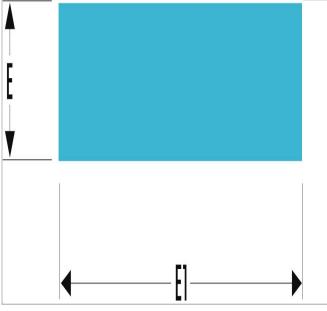

| =0                | PAM.B250EMASLS |
|-------------------|----------------|
| Length L [mm]     | 250.0          |
| Thickness E [mm]  | 6.0            |
| Thickness E1 [mm] | 25.0           |
| Weight [g]        | 335.0          |