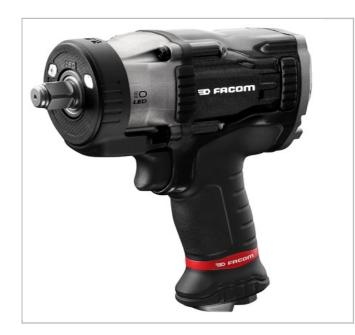

## **NS.3500G** | 1/2" high performance impact wrench

## **Description:**

- Most powerful 1/2" Impact Wrench in the range.
- Removable & rechargable LED lighting illuminates dark areas.
- Progressive trigger for better control.
- Cold forged twin hammer impact system for greater durabillity.
- 3 forward, 1 reverse speed with single hand operation.
- Ergonomic handle provides user comfort".