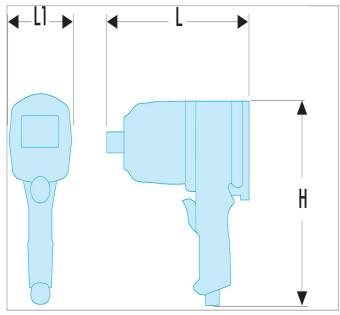

| =0                     | NS.1600F      |
|------------------------|---------------|
| Height H [mm]          | 173.0         |
| Length L [mm]          | 111.0         |
| Length L1 [mm]         | 61.5          |
| Torque NM. [Nm]        | 860.0         |
| Vibration Level [m/s2] | 9,57 (K=1,44) |
| Maximum Speed [rpm]    | 10000.0       |
| Weight [Kg]            | 1.3           |