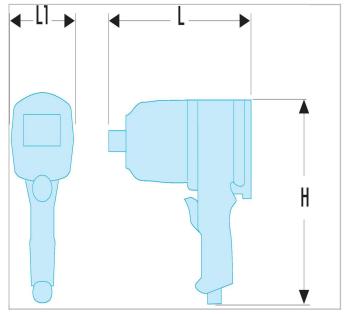

| =0                     | NM.3030LF     |
|------------------------|---------------|
| Height H [mm]          | 97.0          |
| Length L [mm]          | 493.0         |
| Length L1 [mm]         | 101.0         |
| Torque NM. [Nm]        | 3390.0        |
| Vibration Level [m/s²] | 15,6 (K=2,05) |
| Maximum Speed [rpm]    | 5000.0        |
| Weight [Kg]            | 9.0           |