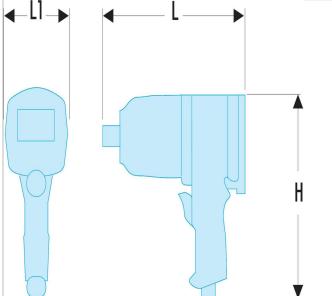

|                                     | NM.3030F       |
|-------------------------------------|----------------|
| Height H [mm]                       | 97.0           |
| Length L [mm]                       | 346.0          |
| Length L1 [mm]                      | 101.0          |
| Torque NM. [Nm]                     | 3390.0         |
| Vibration Level [m/s <sup>2</sup> ] | 14,75 (K=1,96) |
| Maximum Speed [rpm]                 | 5000.0         |
| Weight [Kg]                         | 8.0            |