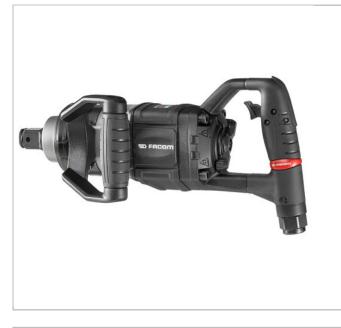

## NM.3030F | 1" straight impact wrench - short anvil - high performance

## **Description:**

- Dual hammer mechanism for tool durability.
- 2 stage trigger for improved control.
- One hand forward reverse switch with two settings in both directions.
- Rubber over molded grip insulating against cold and vibrations.
- Rubber bumper protecting the motor housing.
- 360° adjustable handle for improved comfort.
- Safe: Dual socket retainer: ring retainer hole to use a safety pin.
- Exhaust blows air away from the operator for comfort of use.