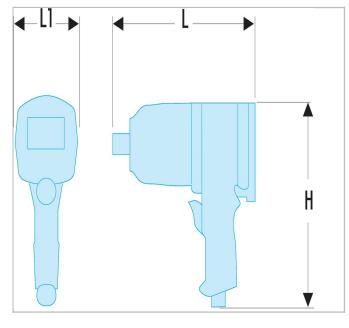

| =0                     | NM.3000F      |
|------------------------|---------------|
| Height H [mm]          | 239.0         |
| Length L [mm]          | 279.0         |
| Length L1 [mm]         | 102.0         |
| Torque NM. [Nm]        | 3390.0        |
| Vibration Level [m/s²] | 10,6 (K=1,55) |
| Maximum Speed [rpm]    | 5000.0        |
| Weight [Kg]            | 6.9           |