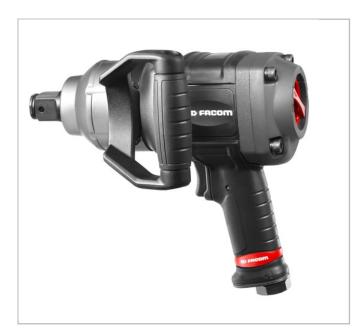

## NM.3000F | 1" gun-type impact wrench - short anvil - high performance

## **Description:**

- Dual hammer mechanism for tool durability.
- 2 stage trigger for improved control.
- One hand forward reverse switch with two settings in both directions.
- Rubber over molded grip insulating against cold and vibrations.
- Rubber bumper protecting the motor housing.
- 360° adjustable handle for improved comfort.
- Safe: Dual socket retainer: ring retainer hole to use a safety pin.
- Exhaust blows air away from the operator for comfort of use.