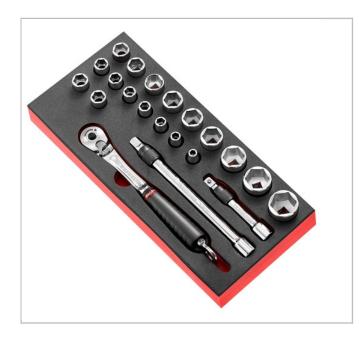

## MODM.SL1SLS | 1/2" sockets module - SLS

## **Description:**

- Tool fitted with a FACOM SLS attachment solution, preventing any risk of accidental falls.
- The shackle solution was chosen by FACOM for particularly heavy and/or large tools.
- Only the ratchet is fitted with a shackle.
- The ratchet and locking extensions allow securing the sockets against falling during work in high places.
- Compatible with the FACOM modular storage system: Adapted to CHRONO XL, CHRONO+, JET XL and JET+ roller cabinets.