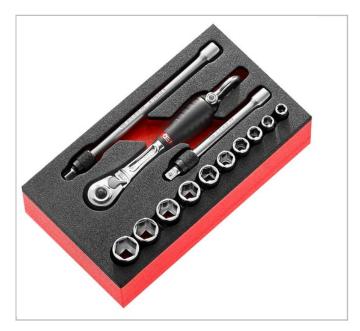

## **MODM.RL1SLS** | 1/4" sockets module - SLS

## **Description:**

• Tool fitted with a FACOM SLS attachment solution, preventing any risk of accidental falls.

• The shackle solution was chosen by FACOM for particularly heavy and/or large tools.

• Only the ratchet is fitted with a shackle.

• The ratchet and locking extensions allow securing the sockets against falling during work in high places.

• Compatible with the FACOM modular storage system: - Adapted to CHRONO XL, CHRONO+, JET XL and JET+ roller cabinets.