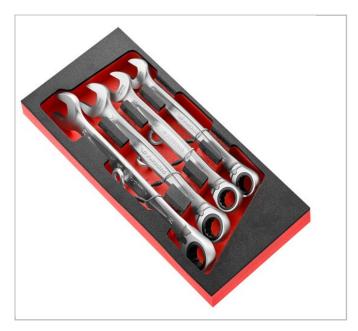

## **MODM.467J4SLS** | Foam module of 4 ratchet combination wrenches 21 to 27 MM - SLS

• Compatible with the FACOM modular storage system: - Adapted to CHRONO XL, CHRONO+, JET XL and JET+ roller cabinets.

• Comprising: - 4 ratchet combination wrenches 467.SLS: 21 - 22 - 30 - 24 -27 mm. - 1/3 drawer foam tray PM.MOD467J4SLS (189 x 415 mm).

|                | MODM.467J4SLS               |
|----------------|-----------------------------|
| CONTENT SET [] | 467.SLS : 21 - 22 - 24 - 27 |
| Diameter [mm]  | 418.0                       |
| Length L [mm]  | 188.0                       |
| Height [mm]    | 45.0                        |
| Weight [Kg]    | 4                           |
| Tray ["]       | PM.MOD467J4SLS              |