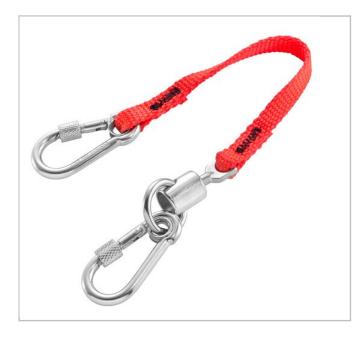

LAN0.2TSLS | Lanyard 20 cm - Stainless steel 50 mm spring hook + swivel and 60 mm stainless steel snap hook with screw - SLS

## **Description:**

• Lanyard for connecting tools of the FACOM SLS range to the wrist bracelet fitted with a metal ring WRT-DSLS.

• On the one hand, the lanyard is fitted with a 50 mm stainless steel snap hook with screw and a rotating swivel (connection to the wrist bracelet). The rotating swivel prevents the strap from twisting.

• On the other side, the lanyard is fitted with a 60 mm stainless steel snap hook with locking screw (connection to the tools in the FACOM SLS range).

• Nominal acceptable load: 2.7 kg.

|               | LAN0.2TSLS |
|---------------|------------|
| Length L [mm] | 200.0      |
| Length [mm]   | 9.0        |
| Weight [g]    | 60.0       |