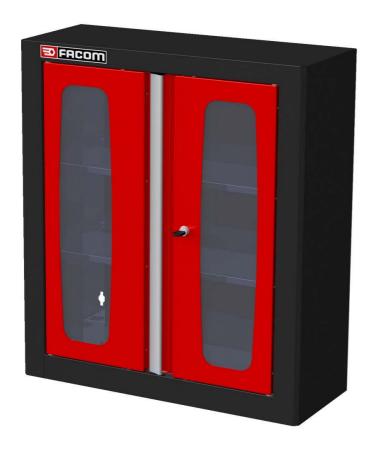

## JLS2-MHSPV Jetline + top units single glazed doors

## **Description:**

- Transparent doors allow you to quickly check contents and cleanliness.
- 2 transparent swinging doors in plexiglass, thickness 3 mm, mounted on invisible pin
- hinges offering a 110-degree opening.
- The doors are tested for 10,000 opening/closing cycles.
- 2 epoxy painted shelf adjustable in height (100 mm steps) withstanding 20 kg loads.
- Keylock, supplied with 2 keys, including 1 jointed. Interchangeable lock.
- Easy and fast fastening on a base unit using a "JLS2-TUBESUP 400" fitting kit.
- Overall dimensions: L719 x D278 x H810 mm.

Weight: 26 kg.

| H [mm]: | 810 |
|---------|-----|
| L [mm]: | 719 |
| P [mm]: | 278 |
| [kg]:   | 26  |