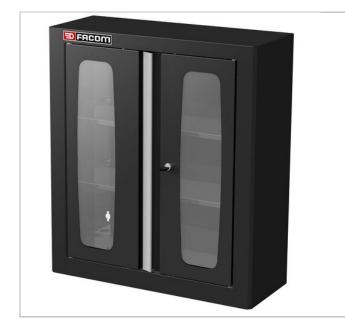

## **Description:**

• Transparent doors allow you to quickly check contents and cleanliness.

• 2 transparent swinging doors in plexiglass, thickness 3 mm, mounted on invisible pin hinges offering a 110-degree opening.

• The doors are tested for 10,000 opening/closing cycles.

• 2 epoxy painted shelf adjustable in height (100 mm steps) withstanding 20 kg loads.

• Keylock, supplied with 2 keys, including 1 jointed. Interchangeable lock.

• Easy and fast fastening on a base unit using a "JLS2-TUBESUP 400" fitting kit.

|           | JLS2-MHSPVBS |
|-----------|--------------|
| Colour [] | Red 3020     |