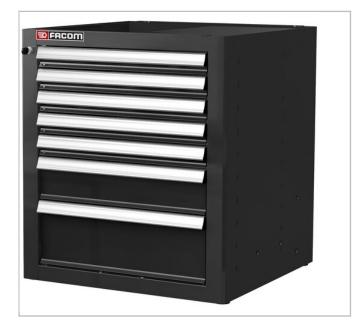

## **JLS2-MBS7TBS** | Jetline + base units - 7 drawers

## **Description:**

- 5 drawers : 60 mm high = 15 modules
- 1 drawer : 130 mm high = 3 modules
- 1 drawer : 270 mm high
- Drawer useful size: L.569 x D.421 x H.60 mm.

• Supplied with 3 sets of partitions for drawers 60 mm high and 1 set of partitions for drawers 130 mm high.

• Centralized locking, jointed keylock.

- Interchangeable lock.
- Fitted with 4 pivoting jacks for a perfect finishing.

• Overall dimensions: L722 x D701 x H810 (H985 mm with raising base JLS2-BASEMBS).

|               | JLS2-MBS7TBS |
|---------------|--------------|
| Depth [mm]    | 701.0        |
| Length L [mm] | 722.0        |
| Height H [mm] | 810.0        |
| Weight [Kg]   | 82.5         |
| Colour []     | Black 9004   |