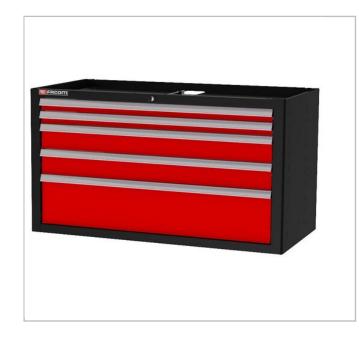

## JLS2-MBD5T | Jetline+ base unit, double 5 drawers

## **Description:**

- 2 drawers 60 mm high = 12 modules
- + free space of 15 cm.
- 2 drawer 130 mm high = 12 modules
- + free space of 15 cm.
- 1 drawer 270 mm high.
- Useful size of the drawers: L. 1296 x D.421mm x H.60/130/200 mm.
- Supplied with 8 partitions for 60 mm drawers and 8 partitions for 130 mm drawer.
- Centralized keylock (interchangeable cylinder).
- Fitted with 4 jack-mounted swivel feet for perfect adjustment.
- Overall dimensions: L.1449 x D.701 x H.810 mm (H.985 mm with the JLS2-BASEMBD riser).