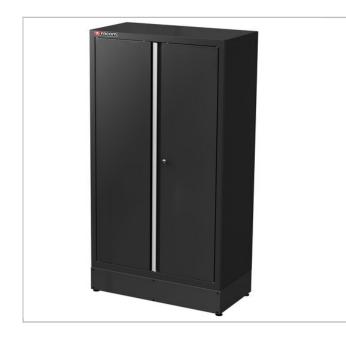

## JLS2-A1000PPBS | Jetline+ 2 full doors

## **Description:**

• An indispensable cabinet for organized and effective storage of all tools and consumables.

• Swinging doors mounted on invisible pin hinges offering a 110-degree opening.

• The doors are tested for 10,000

opening/closing cycles.

• 3 epoxy painted shelves adjustable in height (100 mm steps) withstanding 75 kg loads.

- Keylock, 2 points top and bottom.
- Overall dimensions : L1000 x D509 x H1835 mm (feet 169 mm).