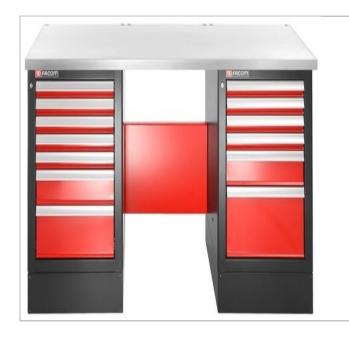

## JLS2-2MS13DH | Heavy-duty workbench 2182 mm - 13 drawers - stainless steel worktop - high version

## **Description:**

- Description:
- One 6-drawer unit JLS2-MBS6T.
- One 7-drawer unit JLS2-MBS7T.
- 1 foot JLS2-PSH.
- 1 low unit raising base JLS2-BASEMBS.
- One JLS2-PBST3 worktop: Panel made of multi-ply beech of thickness 40 mm covered with 10/10th 304 L brushed stainless steel for improved impact and heat resistance (edge also covered painted metal cover for the sides). Sides will be protected by a finishing painted metal sheet. Fast and easy assembly thanks to pre-drilled metallic inserts positions. Capable of supporting loads: 1 ton.
- A JLS2-TRBB3 cross-beam.