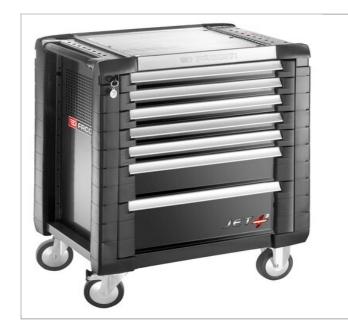

## JET.7GM3 | JET+ 7-drawer roller cabinets - 3 modules per drawer

## **Description:**

- 7 drawers = 18 modules distributed in the 60 and 130 mm drawers: - 5 drawers 60 mm wall = 15 modules. - 1 drawer 130 mm wall = 3 modules. - 1 drawer 200 mm wall.
- The 200 and 270 mm drawers can also be fitted with modules.
- Supplied with 6 partitions for 60 mm drawers and 2 partitions for 130 mm drawers.
- Total load in the drawers: 155 kg.
- Wall storage capacity: 155 litres.
- Drawer useful size: L.569 x D.421 x H.60 / 130 / 200 mm.
- Furnished with 4 separators for drawers of 60 mm and 2 separators for drawer of 130 mm.