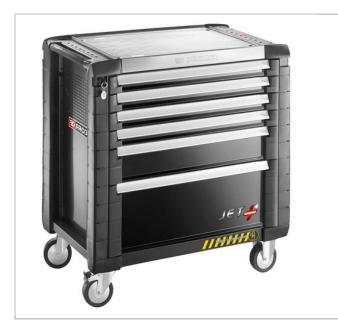

## JET.6GM4S | JET+ 6-DRAWER ROLLER CABINETS -4 MODULES PER DRAWER - SAFETY RANGE

## **Description:**

• - Supplied with the SAFETY LOCK SYSTEM preventing simultaneous opening of several drawers: - 1 drawer at a time. - prevents the roller cabinet from tipping over.

• 6 drawers = 20 modules distributed in the 60 and 130 mm drawers: - 4 drawers 60 mm wall = 16 modules. - 1 drawer 130 mm wall = 4 modules. - 1 drawer 270 mm wall.

• The 200 and 270 mm drawers can also be fitted with modules.

• Supplied with 9 partitions for 60 mm drawers and 3 partitions for 130 mm drawers.- Total load in the drawers: 175 kg.

- - Wall storage capacity: 205 litres.
- - Drawer useful size: L.759 x D.421 x H.60 / 130 / 270 mm
- - 4 wheels 125 mm diameter: 2 fixed,
- 2 castors, one with brake