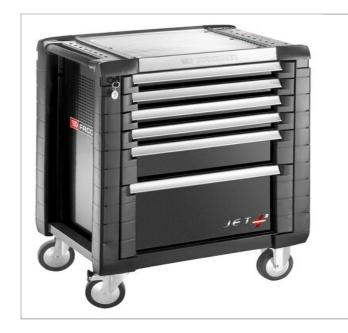

## JET.6GM3 | JET+ 6-drawer roller cabinets - 3 modules per drawer

## **Description:**

- 6 drawers = 15 modules distributed in the 60 and 130 mm drawers: - 4 drawers 60 mm wall = 12 modules. - 1 drawer 130 mm wall = 3 modules. - 1 drawer 270 mm wall.
- The 200 and 270 mm drawers can also be fitted with modules.
- Supplied with 6 partitions for 60 mm drawers and 2 partitions for 130 mm drawers.
- Total load in the drawers: 140 kg.
- Wall storage capacity: 155 litres.
- Drawer useful size: L.569 x D.421 x
  H.60 / 130 / 270 mm.
- Furnished with 4 separators for drawers of 60 mm and 2 separators for drawer of 130 mm