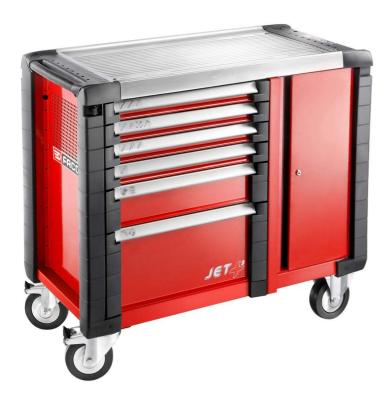

## JET.T6M3 Jet+ 6-drawer mobile workbenches - 3 modules per drawer

## **Description:**

- 6 drawers = 15 modules distributed in the 60 and 130 mm drawers:
- 4 drawers 60 mm high = 12 modules.
- 1 drawer 130 mm high = 3 modules.
- 1 drawer 270 mm high.
- The 200 and 270 mm drawers can also be fitted with modules.
- Supplied with 6 partitions for 60 mm drawers and 2 partitions for 130 mm drawers.
- Total load in the drawers: 140 kg.
- High storage capacity drawers: 155 litres.
- 1 full-length closed compartment for storing long tools:
- Door with key lock.
- Identical key for the drawers and the compartment.
- Supplied with the plastic carrier tray.
- For the wood top version, just add wood top JET.A14M5.
- Can be fitted with a JET.C4GM5 chest
- Compatible with the JET+ and JET.XL range of accessories.
- 4 very high performance wheels 160 mm diameter 2 castors (including 2 with brakes) and 2 fixed.
- Overall dimensions (including wheels and worktop): L.1154 x D.546 x H.1000 mm.
- Drawer useful size: L.569 x D.421 x H.60/130/200 mm.
- Compartment dimensions: L.378 x D.430 x H.679 mm (passage width with door open 310 mm).