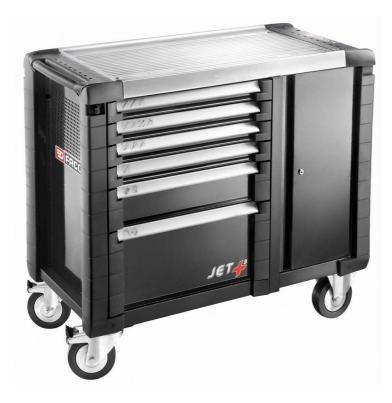

## JET.T6GM3 Jet+ 6-drawer mobile workbenches - 3 modules per drawer

## **Description:**

- 6 drawers = 15 modules distributed in the 60 and 130 mm drawers:
- 4 drawers 60 mm high = 12 modules.
- 1 drawer 130 mm high = 3 modules.
- 1 drawer 270 mm high.
- The 200 and 270 mm drawers can also be fitted with modules.

• Supplied with 6 partitions for 60 mm drawers and 2 partitions for 130 mm drawers.

- Total load in the drawers: 140 kg.
- High storage capacity drawers: 155 litres.
- 1 full-length closed compartment for storing long tools:
- Door with key lock.
- Identical key for the drawers and the compartment.
- Supplied with the plastic carrier tray.
- For the wood top version, just add wood top JET.A14M5.
- Can be fitted with a JET.C4GM5 chest
- Compatible with the JET+ and JET.XL range of accessories.
  4 very high performance wheels 160 mm diameter 2
- castors (including 2 with brakes) and 2 fixed.

• Overall dimensions (including wheels and worktop): L.1154 x D.546 x H.1000 mm.

- Drawer useful size: L.569 x D.421 x H.60/130/200 mm.
- Compartment dimensions: L.378 x D.430 x H.679 mm

(passage width with door open 310 mm).