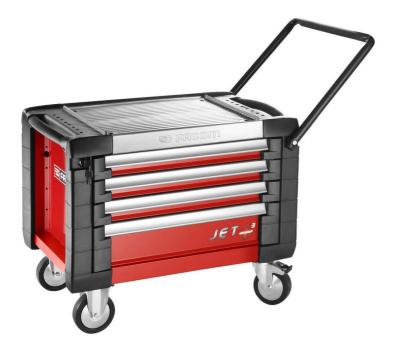

## JET.CR4M3 JET+ 4-drawer roller cabinets - 3 modules per drawer

## **Description:**

- Ideal for mobile maintenance.
- Retractable handle for travelling.

• Easy handling thanks to its high performance wheels (diameter 125 mm, 2 fixed and 2 castors including one with brake.

• 4 drawers = 12 modules distributed in the 60 and 130 mm high drawers.

- 3 drawers 60 mm high = 9 modules.
- 1 drawer 130 mm high = 3 modules.
- The 200 mm drawers can also be fitted with modules.

• Can be fitted with the JET2.15 and JET2.16 removable partitions - not supplied

• Acceptable load and useful volume per drawer of M3 versions:

- 60 mm drawer: 20 kg 15 litres.
- 130 mm drawer: 25 kg 30 litres.
- Total load in the drawers: 85 kg.
- High storage capacity: 75 litres.
- Overall dimensions (including wheels and worktop): L.774 x D.546 x H.621 mm.
- Drawer useful size: L.569 x D.421 x H.60 / 130 mm.