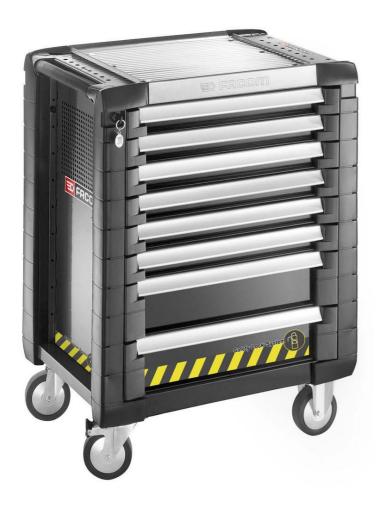

## JET.8GM3S JET+ 8-drawer roller cabinets - 3 modules per drawer - safety range

## **Description:**

- Supplied with the SAFETY LOCK SYSTEM preventing simultaneous opening of several drawers:
- 1 drawer at a time.
- prevents the roller cabinet from tipping over.
- 8 drawers = 24 modules distributed in the 60 and 130 mm wall drawers:
- 6 drawers 60 mm wall = 18 modules.
- 2 drawers 130 mm wall = 6 modules.
- The 200 and 270 mm drawers can also be fitted with modules.
- Supplied with 10 partitions for drawers 60 mm wall.
- Total load in the drawers: 17 kg.
- Wall storage capacity: 150 litres.
- $\bullet$  Overall dimensions (including wheels and worktop): L.774 x D.546 x H.971 mm.
- Drawer useful size: L.569 x D.421 x H.60 / 130 / 210 / 270 mm
- 4 wheels 125 mm diameter: 2 fixed, 2 castors, one with brake.