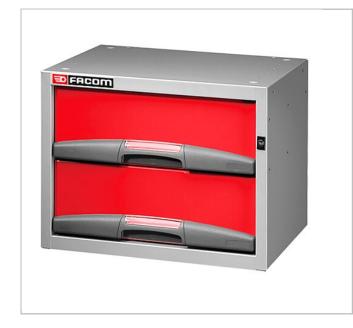

## F50000041 | Small drawer chest with 2 fix drawers - Low

## **Description:**

- Intelligent solution to have your tools perfectly organized when you are on the move.
- Time saving, energy saving, improved working efficiency.
- Modular Van Storage system, that is easy to compose and easy to install.
- A combination of units with removable tool boxes or fixed drawers, shelves, plastic trays, etc.
- Easy to assemble by yourself, with the new fixing system.
- Drawer chest with 2 drawers H 155 mm.
- Supplied with fixing bracket MVS-5002S4N.