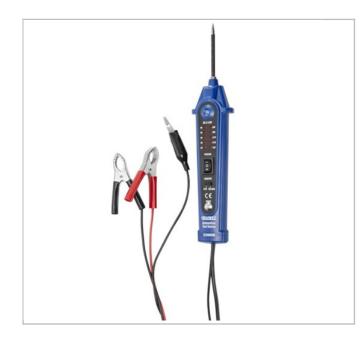

## **E201806** | EXPERT Multifunction tester

## **Description:**

- Device gaining time for troubleshooting automotive electrical systems thanks to many functionalities and applications.
- Continuity/polarity test.
- DC voltage measurement from 2V to 24V.
- Checking electric components, motors (power windows, washer motors, starter, etc.) and lamps.
- Short-circuit detection and localisation.
- False contact detection.
- Supply and use by connecting with the vehicle's battery.
- Protection against overintensity.
- IEC 61326/EMC/CE standard.
- Supplied with protection bag.