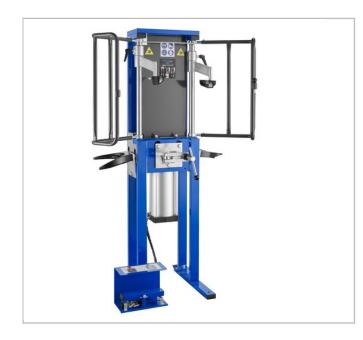

## **E201011 | EXPERT SPRING COMPRESSOR**

## **Description:**

- It's a proven product to compress vehicles springs with efficiency.
- EFFICIENT :
- Up to 1,2 Tons (10 bars).
- Greater accessibility: The spring is designed to make compression operation easier.
- Great value for money.
- Supplied with lower brackets (78/130 mm and 105/182 mm), vice and universal upper arms.
- SAFE:
- Cage to protect the operator and avoid accident.
- Arms developed to secure the springs.
- Foot pedal to work far during the spring compression operation.