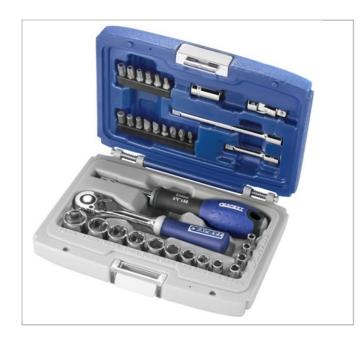

## E194672 | EXPERT 1/4" socket and accessory set - 34 pieces

## **Description:**

- 1/4" hex sockets: 4-4.5-5-5.5-6-7-8-9-10-11-12-13-14 mm.
- Slotted head bits: 4-5.5-6.5 mm.
- Pozidriv® bits: PZ1-PZ2-PZ3.
- Resistorx® bits: TT10-TT15-TT20-TT25-TT30-TT40.
- Hex bits: 4-5-6 mm.
- 1 1/4" bit adaptor.
- 2 1/4" extensions 55-100 mm.
- 1 1/4" universal joint.
- 1 bimaterial screwdriver handle.
- 1 1/4" locking meter ratchet.
- Supplied in socket set case
- also converts into a modular storage system for use in roller cabinets.