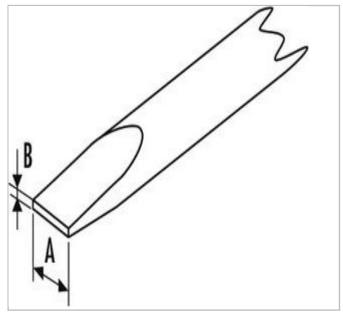

| =0               | E165413                |
|------------------|------------------------|
| A [mm]           | 5.5                    |
| Diameter [mm]    | 32                     |
| Length L [mm]    | 255                    |
| Length [mm]      | 255.0                  |
| Weight [g]       | 84                     |
| Handle Style ["] | Insulated Tri-Material |
| Ratcheting ["]   | Non-Ratcheting         |
| Tip Size [mm]    | Cabinet                |
| Length L2 [mm]   | 150.0                  |
| b [mm]           | 1.0                    |