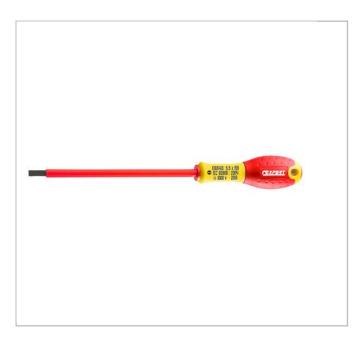

## E165413 | EXPERT 1000 Volt insulated screwdrivers for slotted head screws

## **Description:**

- CEI 60900
- ISO 2380-1
- ISO 2380-2
- trimaterial ergonomic handle for comfortable and reliable screwing.
- Screw head color code: red.
- Each product is tested under 10,000 Volts.
- Round hardened blade with orange PVC insulation.

| =0               | E165413                |
|------------------|------------------------|
| A [mm]           | 5.5                    |
| Diameter [mm]    | 32                     |
| Length L [mm]    | 255                    |
| Length [mm]      | 255.0                  |
| Weight [g]       | 84                     |
| Handle Style ["] | Insulated Tri-Material |
| Ratcheting ["]   | Non-Ratcheting         |
| Tip Size [mm]    | Cabinet                |
| Length L2 [mm]   | 150.0                  |
| b [mm]           | 1.0                    |