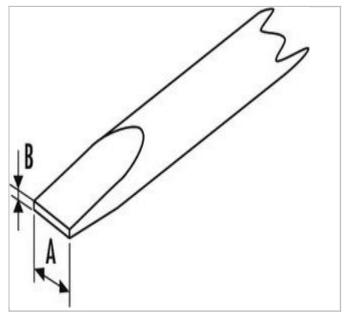

| =0               | E165412                |
|------------------|------------------------|
| A [mm]           | 4.0                    |
| Diameter [mm]    | 27                     |
| Length L [mm]    | 202                    |
| Weight [g]       | 43                     |
| Handle Style ["] | Insulated Tri-Material |
| Ratcheting ["]   | Non-Ratcheting         |
| Tip Size [mm]    | Cabinet                |
| Length L2 [mm]   | 100.0                  |
| b [mm]           | 0.8                    |