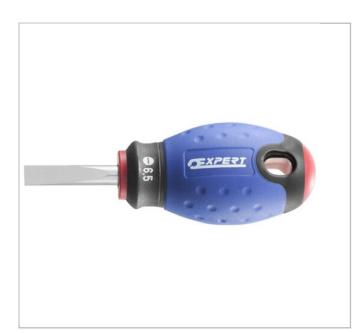

## E165404 | EXPERT Stubby screwdrivers for slotted head screws (parallel)

## **Description:**

- ISO 2380-1
- ISO 2380-2
- trimaterial ergonomic comfortable and effective handle.
- Bit color code: red.
- Round chrome plated blade in Chrome Vanadium steel.
- Sand-blasted tip.
- Compact screwdriver ideal for difficult access screws.

| =0               | E165404          |
|------------------|------------------|
| Diameter [mm]    | 32               |
| Length L1 [mm]   | 86               |
| Length L2 [mm]   | 25.0             |
| Weight [g]       | 45               |
| Tip Size ["]     | 5/16"            |
| Tip Type ["]     | Keystone slotted |
| Handle Style ["] | Tri-Material     |
| Ratcheting ["]   | Non-Ratcheting   |