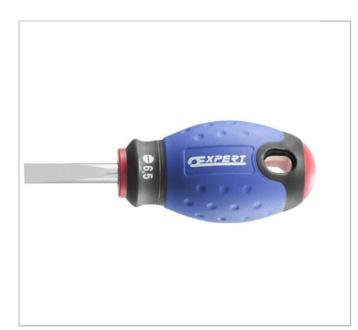

## E165400 | EXPERT Stubby screwdrivers for slotted head screws (parallel)

## **Description:**

- ISO 2380-1
- ISO 2380-2
- trimaterial ergonomic comfortable and effective handle.
- Bit color code: red.
- Round chrome plated blade in Chrome Vanadium steel.
- Sand-blasted tip.
- Compact screwdriver ideal for difficult access screws.

| =0               | E165400          |
|------------------|------------------|
| Diameter [mm]    | 32               |
| Length L1 [mm]   | 86               |
| Length L2 [mm]   | 25.0             |
| Weight [g]       | 39               |
| Tip Size ["]     | 1/4"             |
| Tip Type ["]     | Keystone slotted |
| Handle Style ["] | Tri-Material     |
| Ratcheting ["]   | Non-Ratcheting   |