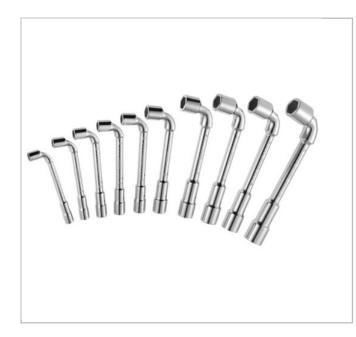

## E117386 | EXPERT Sets of angled socket wrenches - Metric

## **Description:**

- ISO 691 ISO 2236
- The specific angle offers increased torque application.
- The opening allows a threaded rod to be passed through for nuts on a long thread and also enables the use of a bar to increase torque application.
- The deep punch in the heads allows for tightening even when the threaded rod protrudes.
- Forged in Chrome Vanadium steel.
- High chrome finish.

| =0             | E117386                                           |
|----------------|---------------------------------------------------|
| Weight [Kg]    | 4.89                                              |
| CONTENT SET [] | 8-9-10-11-12-13-14-15-16-17-18-19-21-22-23-24 mm. |
| Contents []    | Cardboard box                                     |