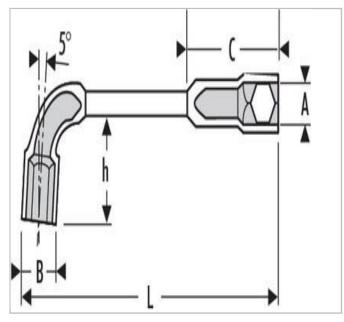

• The deep punch in the heads allows for tightening even when the threaded rod protrudes.

- Forged in Chrome Vanadium steel.
- High chrome finish.

|                    | E113459 |
|--------------------|---------|
| A [mm]             | 7       |
| Head Width B [mm]  | 11.0    |
| Head Height C [mm] | 24.0    |
| Height H [mm]      | 17.0    |
| Length L [mm]      | 106.0   |
| Weight [Kg]        | 0.04    |