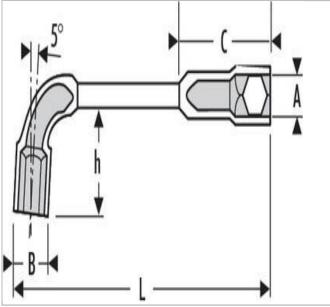

| <b>3</b> 0         | E113388 |
|--------------------|---------|
| A [mm]             | 27      |
| Head Width B [mm]  | 38.0    |
| Head Height C [mm] | 77.0    |
| Height H [mm]      | 58.0    |
| Length L [mm]      | 280.0   |
| Weight [Kg]        | 0.96    |