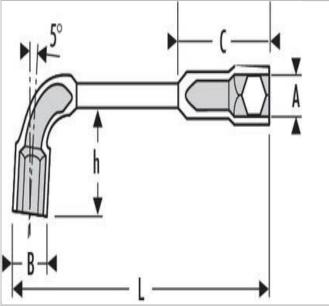

| =0                 | E113385 |
|--------------------|---------|
| A [mm]             | 23      |
| Head Width B [mm]  | 33.5    |
| Head Height C [mm] | 67.0    |
| Height H [mm]      | 51.0    |
| Length L [mm]      | 240.0   |
| Weight [Kg]        | 0.64    |